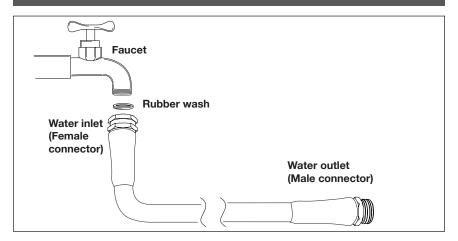

### **Assembling Hose to Faucet**

- 1. Remove the FIBERJACKET<sup>®</sup> hose from the package and completely unwind your garden hose.
- 2. Attach any spray nozzle or irrigation accessory to the outlet of the garden hose.
- 3. Attach the garden hose inlet to the water supply of your home.
- 4. Turn on the tap from your home's water supply to the garden hose.